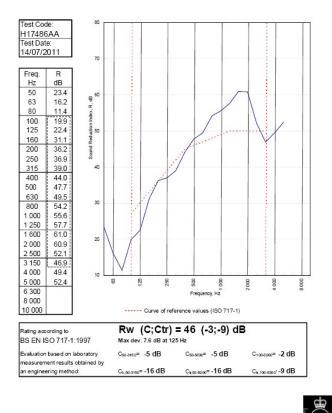

## System Performance Breakdown

Fire Resistance: BS476 Part 22:1987: Test Ref & Date or Applied Ref & Report: Max Height: Thickness: Duty Grade: BS 5234: Part 2:1992: Sound Insulation:

60/60 Minutes (Integrity/Insulation). BTC 13282F - BRE Report P102396-1011A Refer to Speedline Specification Clause 154 mm. (At Base Track, Excluding Finishes) Severe - Annexes A-F 46 RwdB, Date Tested or Assessed Against - 70-B-57